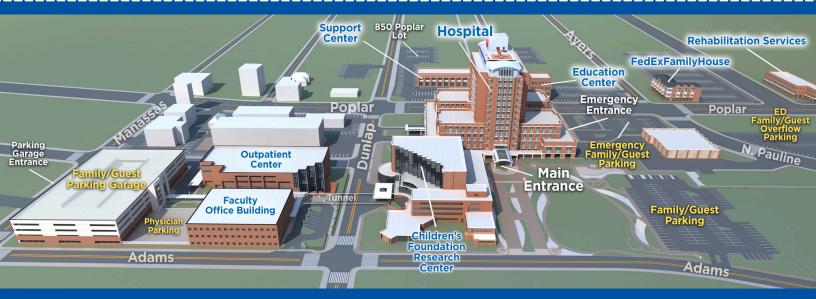

## Main Campus

Parking on Le Bonheur's campus is free. Questions about parking? Call Security at 901.287.6017.

#### Hospital 848 Adams Avenue

Entrance open 24 hours a day. Short-term parking for hospital visitors in the lot at 848 Adams. Long-term parking in Outpatient Center garage at 130 Manassas St. Handicap parking available in lot and garage.

#### 51 N. Dunlap Street

When visiting a clinic in the Outpatient Center, park in the garage at 130 Manassas St. Follow signs from the garage to the Outpatient Center. Covered access is available from the garage to the OPC. A patient drop-off area and entrance to the building are located on Dunlap St. Handicap parking is available on each floor of the garage.

#### **Children's Foundation Research Institute**

50 N. Dunlap Street

When visiting the Research Center, park in the garage at 130 Manassas St. Follow signs from the garage to the Outpatient Center. Go to the Ground Floor and follow the tunnel to the Research Center.

#### 168 N Pauline St, Memphis, TN 38105

Parking only for families using Emergency Services. Park in the lot at the southwest corner of Poplar Avenue and N. Pauline Street. Handicap parking is available.

#### **Bus Stops**

- Northeast corner of Poplar Avenue and Dunlap Street along MATA bus route 50
- Southwest corner of Adams Avenue and Dunlap Street along MATA bus route 2